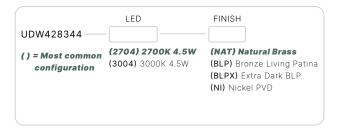

#### UDW428344

The Auroralight Ariel is an amphibious IP68, directional LED luminaire. With it's compact size, the Ariel is perfect for smaller water features or hiding under aquatic plants or rocks.

- •Storm Drain™ Lens Drainage System
- •Interchangeable PMMA Acrylic Optics from 20° to 60°
- •Thermally Integrated® w/ Copper Core Technology®
- •Ideal for small water features and wet areas

#### CONFIGURATOR:

| FIXTURE DIMENSIONS | H12-1/2" x W3-1/2"                 |
|--------------------|------------------------------------|
| LIGHT SOURCE       | Integrated LED                     |
| COLOR TEMPERATURES | 2700K, 3000K                       |
| WATTAGES           | 4.5W                               |
| CRI (RA)           | 80 CRI                             |
| VOLTAGE            | 12V                                |
| DELIVERED LUMENS   | 335Im (3000K)                      |
| DIMMABLE           | Yes, Dim to <10% via Transformer   |
| DRIVER             | Yes, 12V Integral Constant Current |
| TRANSFORMER        | 12V AC/DC (Supplied by others)     |
| MOUNT              | Included CAM-LOC™ Stand w/ Spikes  |
| ACCESSORIES        | Yes, Included 60° Glare Shield     |
| OPTICS             | Yes, Included 20°, 40° & 60°       |
| FINISH             | Included Natural Brass             |
| MATERIAL           | Brass                              |
| WIRE LENGTH        | 24'                                |
| LOCATION           | Interior & Exterior Wet            |
| CERTIFICATIONS     | UL, IP66, IP67, IP68               |

#### AVAILABLE FINISHES:

NAT Natural Brass

Bronze Living Patina

BLPX Extra Dark Bronze Living Patina

NI Nickel PVD

P. 760.931.2910