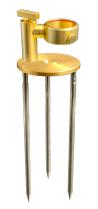

#### UDW428344

The Auroralight Ariel is an amphibious IP68, directional LED luminaire. With it's compact size, the Ariel is perfect for smaller water features or hiding under aquatic plants or rocks.

- •Storm Drain™ Lens Drainage System
- •Interchangeable PMMA Acrylic Optics from 20° to 60°
- •Thermally Integrated® w/ Copper Core Technology®
- •Ideal for small water features and wet areas

#### CONFIGURATOR:

| FIXTURE DIMENSIONS | H12-1/2" x W3-1/2"                 |
|--------------------|------------------------------------|
| LIGHT SOURCE       | Integrated LED                     |
| COLOR TEMPERATURES | 2700K, 3000K                       |
| WATTAGES           | 4.5W                               |
| CRI (RA)           | 80 CRI                             |
| VOLTAGE            | 12V                                |
| DELIVERED LUMENS   | 335Im (3000K)                      |
| DIMMABLE           | Yes, Dim to <10% via Transformer   |
| DRIVER             | Yes, 12V Integral Constant Current |
| TRANSFORMER        | 12V AC/DC (Supplied by others)     |
| MOUNT              | Included CAM-LOC™ Stand w/ Spikes  |
| ACCESSORIES        | Yes, Included 60° Glare Shield     |
| OPTICS             | Yes, Included 20°, 40° & 60°       |
| FINISH             | Included Natural Brass             |
| MATERIAL           | Brass                              |
| WIRE LENGTH        | 24'                                |
| LOCATION           | Interior & Exterior Wet            |
| CERTIFICATIONS     | UL, IP66, IP67, IP68               |