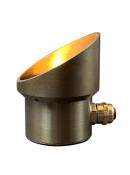

#### UDW428344

The Auroralight Ariel is an amphibious IP68, directional LED luminaire. With it's compact size, the Ariel is perfect for smaller water features or hiding under aquatic plants or rocks.

- •Storm Drain™ Lens Drainage System
- •Interchangeable PMMA Acrylic Optics from 20° to 60°
- •Thermally Integrated® w/ Copper Core Technology®
- •Ideal for small water features and wet areas

#### CONFIGURATOR:

| FIXTURE DIMENSIONS | H12-1/2" x W3-1/2"                 |
|--------------------|------------------------------------|
| LIGHT SOURCE       | Integrated LED                     |
| COLOR TEMPERATURES | 2700K, 3000K                       |
| WATTAGES           | 4.5W                               |
| CRI (RA)           | 80 CRI                             |
| VOLTAGE            | 12V                                |
| DELIVERED LUMENS   | 335Im (3000K)                      |
| DIMMABLE           | Yes, Dim to <10% via Transformer   |
| DRIVER             | Yes, 12V Integral Constant Current |
| TRANSFORMER        | 12V AC/DC (Supplied by others)     |
| MOUNT              | Included CAM-LOC™ Stand w/ Spikes  |
| ACCESSORIES        | Yes, Included 60° Glare Shield     |
| OPTICS             | Yes, Included 20°, 40° & 60°       |
| FINISH             | Included Natural Brass             |
| MATERIAL           | Brass                              |
| WIRE LENGTH        | 24'                                |
| LOCATION           | Interior & Exterior Wet            |
| CERTIFICATIONS     | UL, IP66, IP67, IP68               |