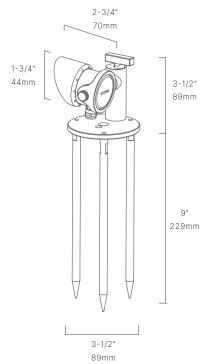

#### CONFIGURATOR:

| FIXTURE DIMENSIONS | H12-1/2" x W3-1/2"                 |
|--------------------|------------------------------------|
| LIGHT SOURCE       | Integrated LED                     |
| COLOR TEMPERATURES | 2700K, 3000K                       |
| WATTAGES           | 4.5W                               |
| CRI (RA)           | 80 CRI                             |
| VOLTAGE            | 12V                                |
| DELIVERED LUMENS   | 335Im (3000K)                      |
| DIMMABLE           | Yes, Dim to <10% via Transformer   |
| DRIVER             | Yes, 12V Integral Constant Current |
| TRANSFORMER        | 12V AC/DC (Supplied by others)     |
| MOUNT              | Included CAM-LOC™ Stand w/ Spikes  |
| ACCESSORIES        | Yes, Included 60° Glare Shield     |
| OPTICS             | Yes, Included 20°, 40° & 60°       |
| FINISH             | Included Natural Brass             |
| MATERIAL           | Brass                              |
| WIRE LENGTH        | 24'                                |
| LOCATION           | Interior & Exterior Wet            |
| CERTIFICATIONS     | UL, IP66, IP67, IP68               |